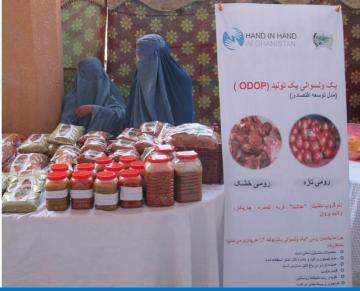

- Under the One District One Product (ODOP) project in Herat and Parwan provinces, Hand in Hand Afghanistan in collaboration with the Afghanistan Rural Enterprise Development Program (AREDP) organized two separate exhibitions in each province. The exhibitions aimed to promote and introduce Enterprise Groups' Value Added products and connect with the market actors. In Parwan province the exhibition took place on December 17, 2014 and in Herat on December 24, 2014. Local residents as consumers, traders, wholesalers and retailers, visited the exhibitions, bought the products and established linkages with the producer groups.
- Hand in Hand Afghanistan trained around 50 AREDP provincial staff including PEF and VFs in Herat and Parwan for a three day capacity building workshop focusing on ODOP project implementation, Business plan and marketing the ODOP products and Value chain Development focused on ODOP products.

**ODOP Product Exhibition – Parwan and Herat Provinces** 

As per sustainable project operation two "Public Private Partnership Platforms" (PPPP) have been formed in both of the project siteS and in each platform there is a task force committee comprise of nine advisors. AREDP provincial manager is leading to run the PPPP at the primary stage. The PPPPs are named **Herat/Parwan Micro Entrepreneurs Business Development Consultative Hub.** Advisors include Representative from ACCI, Agriculture, Livestock and Economy Departments, Technical Institution (Health), Input supplier, Packaging Company and Wholesalers.