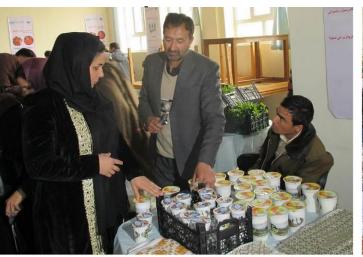

- Under the One District One Product (ODOP) project in Herat and Parwan provinces, Hand in Hand Afghanistan in collaboration with the Afghanistan Rural Enterprise Development Program (AREDP) organized two separate exhibitions in each province. The exhibitions aimed to promote and introduce Enterprise Groups' Value Added products and connect with the market actors. In Parwan province the exhibition took place on December 17, 2014 and in Herat on December 24, 2014. Local residents as consumers, traders, wholesalers and retailers, visited the exhibitions, bought the products and established linkages with the producer groups.
- Hand in Hand Afghanistan trained around 50 AREDP provincial staff including PEF and VFs in Herat and Parwan for a three day capacity building workshop focusing on ODOP project implementation, Business plan and marketing the ODOP products and Value chain Development focused on ODOP products.

**ODOP Product Exhibition – Parwan and Herat Provinces** 

As per sustainable project operation two "Public Private Partnership Platforms" (PPPP) have been formed in both of the project siteS and in each platform there is a task force committee comprise of nine advisors. AREDP provincial manager is leading to run the PPPP at the primary stage. The PPPPs are named **Herat/Parwan Micro Entrepreneurs Business Development Consultative Hub.** Advisors include Representative from ACCI, Agriculture, Livestock and Economy Departments, Technical Institution (Health), Input supplier, Packaging Company and Wholesalers.