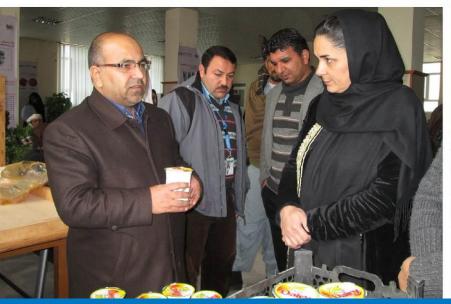

- Under the One District One Product (ODOP) project in Herat and Parwan provinces, Hand in Hand Afghanistan in collaboration with the Afghanistan Rural Enterprise Development Program (AREDP) organized two separate exhibitions in each province. The exhibitions aimed to promote and introduce Enterprise Groups' Value Added products and connect with the market actors. In Parwan province the exhibition took place on December 17, 2014 and in Herat on December 24, 2014. Local residents as consumers, traders, wholesalers and retailers, visited the exhibitions, bought the products and established linkages with the producer groups.
- Hand in Hand Afghanistan trained around 50 AREDP provincial staff including PEF and VFs in Herat and Parwan for a three day capacity building workshop focusing on ODOP project implementation, Business plan and marketing the ODOP products and Value chain Development focused on ODOP products.

**ODOP Product Exhibition – Parwan and Herat Provinces** 

As per sustainable project operation two "Public Private Partnership Platforms" (PPPP) have been formed in both of the project siteS and in each platform there is a task force committee comprise of nine advisors. AREDP provincial manager is leading to run the PPPP at the primary stage. The PPPPs are named **Herat/Parwan Micro Entrepreneurs Business Development Consultative Hub.** Advisors include Representative from ACCI, Agriculture, Livestock and Economy Departments, Technical Institution (Health), Input supplier, Packaging Company and Wholesalers.