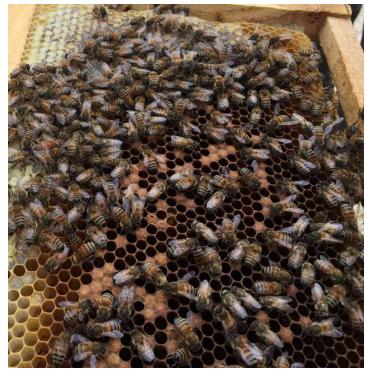

and her mother is a housewife. Farida joined Shogofa SHG and went through group management, microfinance and business where she found capabilities eked out business ideas and run a micro enterprise. She learned the technical skills of beekeeping and obtained a loan of AFN 10,000 from HiH Af's EIF with her AFN 5,500 saving in the group she started up beekeeping microenterprise for the first time in Marmul district .She purchased two aviaries of honey bees and harvests 19 kilos honey and

sold for AFN 25,000 in each round. Farida had never developed an entrepreneurial spirit in her before, but now she is satisfied of her attempts and plans to expand her enterprise.