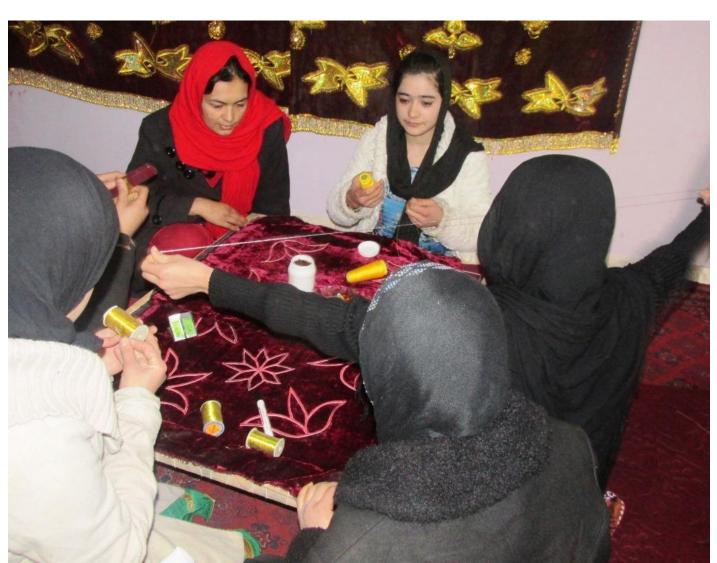

15 female & 22 male) formed in Sholgara, Kaldar and Marmul districts of Balkh province. And 321 representatives were trained on Cooperatives manual, procedures, strategy, membership and cooperative value.
- Under the "Sustainable Livelihood Program II" (SLPII) project 430 female group members completed the four months Life Skills Training, they were trained on basic of numeracy and literacy and all entrepreneurs were equipped with stationary and class materials.
- Under the "Improving Lives in Jawzjan through Creation of Enterprises and Jobs" project 1,165
  group members have started receiving vocational skills training in the selected skills such as
  poultry, tailoring, carpentry, wool spinning and livestock, and carpet weaving through market
  demand assessment and member's interest.





- Under the One District One Product (ODOP) project in Herat and Parwan provinces, Hand in Hand Afghanistan in collaboration with the Afghanistan Rural Enterprise Development Program (AREDP) organized two separate exhibitions in each province. The exhibitions aimed to promote and introduce Enterprise Groups' Value Added products and connect with the market actors. In Parwan province the exhibition took place on December 17, 2014 and in Herat on December 24, 2014. Local residents as consumers, traders, wholesalers and retailers, visited the exhibitions, bought the products and established linkages with the producer groups.
- Hand in Hand Afghanistan trained around 50 AREDP provincial staff including PEF and VFs in Herat and Parwan for a three day capacity building workshop focusing on O