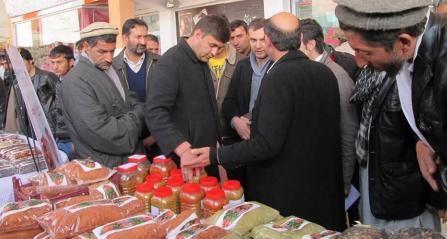

- Under the One District One Product (ODOP) project in Herat and Parwan provinces, Hand in Hand Afghanistan in collaboration with the Afghanistan Rural Enterprise Development Program (AREDP) organized two separate exhibitions in each province. The exhibitions aimed to promote and introduce Enterprise Groups' Value Added products and connect with the market actors. In Parwan province the exhibition took place on December 17, 2014 and in Herat on December 24, 2014. Local residents as consumers, traders, wholesalers and retailers, visited the exhibitions, bought the products and established linkages with the producer groups.
- Hand in Hand Afghanistan trained around 50 AREDP provincial staff including PEF and VFs in Herat and Parwan for a three day capacity building workshop focusing on ODOP project implementation, Business plan and marketing the ODOP products and Value chain Development focused on ODOP products.

**ODOP Product Exhibition – Parwan and Herat Provinces** 

As per sustainable project operation two "Public Private Partnership Platforms" (PPPP) have been formed in both of the project siteS and in each platform there is a task force committee comprise of nine advisors. AREDP provincial manager is leading to run the PPPP at the primary stage. The PPPPs are named **Herat/Parwan Micro Entrepreneurs Business Development Consultative Hub.** Advisors include Representative from ACCI, Agriculture, Livestock and Economy Departments, Technical Institution (Health), Input supplier, Packaging Company and Wholesalers.