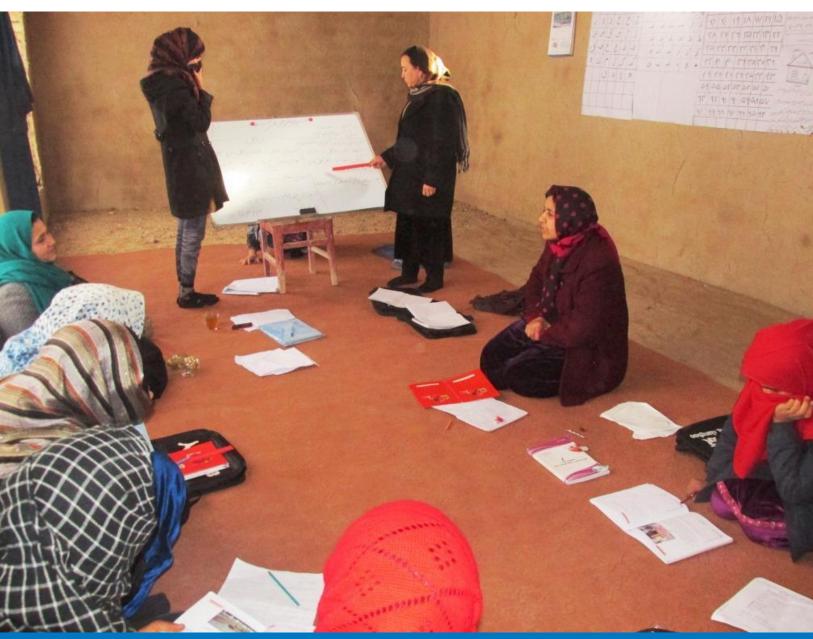

## 2. <u>Highlights of the month</u>

- Formation of 61 new microenterprises (37 female and 24 male) and expansion of existing 68 ones (39 female and 29 male) in Balkh province under SLP2 project which has resulted in creation of 180 jobs for (106 female and 74 male) community members in Sholgara, Kaldar and Marmul districts of Balkh Province and Aqcha district of Jawzjan Province.
- Sum of AFN 1,400,462 saved within the groups by members in Marmul, Sholgara, Kaldar districts of Balkh Province, Dara-e-Suf Bala, Dara-e-Suf Payan districts of Samangan province and Agcha district of Jawzjan Province.
- 65 internal loans took place among the group members with a total value of AFN 424,850 in Marmul, Sholgara, Kaldar districts of Balkh Province and Aqcha district of Jawzjan Province. Internal loans aim to utilize the group savings accumulated by members for creation and expansion of enterprises.
- Under the "Supporting Rural Entrepreneurship and Promoting Women's Socio-economic Empowerment" project in Dara-e-Suf Bala and Dara-e-Suf Payan districts of Samangan province 13 Village Enterprise Facilitators (9 female and 4 male) received ToT on Life Skills. Meanwhile 1,681 (908 female & 773 male) illiterate group members started Life Skills Training classes and they have received the required material and stationery that includes a text book, a hand bag, notebook, pencil, cutter, eraser and ruler. During this training the participants will learn basic reading, writing and numerical skill and also increase awareness on many topics including different types of skills and enterprises, human right, hygiene & health, environment, knowing oneself, religion, knowing the country & culture, etc.

Life Skills Training - Aqcha District